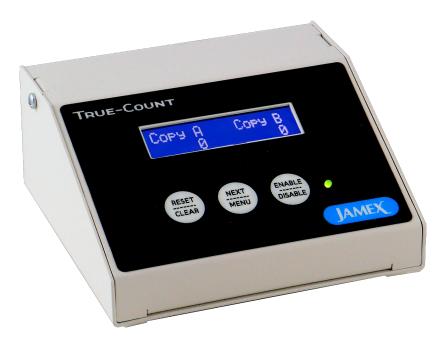

## Control and monitor Copier use remotely and cost effectively. The True-Count is a sturdy, compact device that allows staff to enable/disable a copier and monitor copy quantities from the sales counter

- Provides remote access control of your copier/MFP
- Enables/disables the copier remotely with a button on the front panel of the True-Count
- Shows the number of copies made on an easy to read multi-line display
- Recognizes up to four designated copy types
- Powered via USB from PC or included outlet adapter
- Includes a 25' extension cable that connects the True-Count to the copier/MFP
- The True-Count has a small footprint to fit easily on any counter top